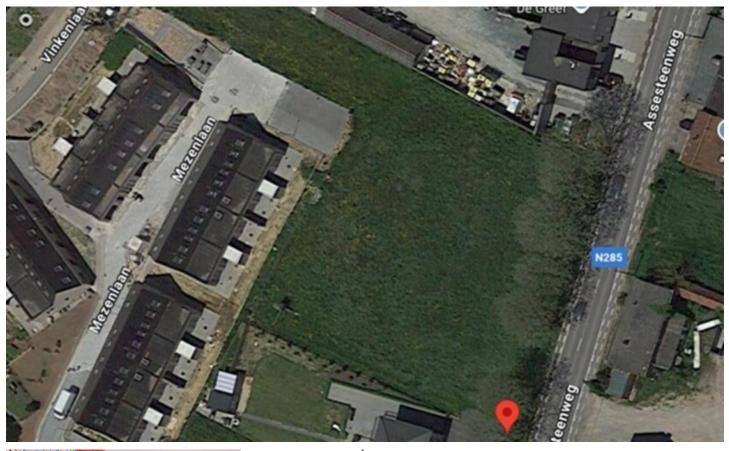

### For sale - Building ground

Make an offer starting from € 205.500

Assesteenweg 266 B+, 1740 Ternat

Ref. 6619110

Availability: at the contract

Surf. Plot: 638m<sup>2</sup> Neighbourhood: Suburb

#### Location

Environment: Suburb, residential area

**Terrain** Ground area: 638,00 m<sup>2</sup>