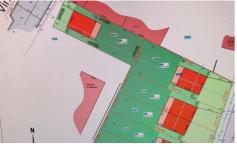

### Make an offer starting from € 197.400

Ref. 6620820

Assesteenweg 266 B+, 1740 Ternat

Availability: at the contract

Surf. Plot: 613m² Neighbourhood: Suburb

#### **Terrain**

Ground area: 613,00 m<sup>2</sup>