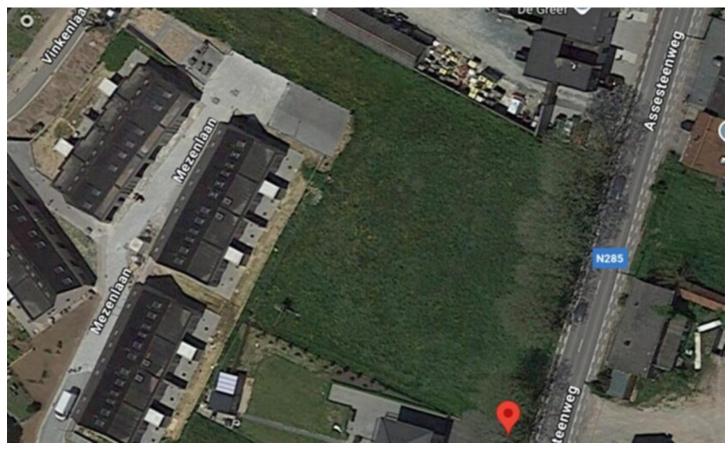

### Make an offer starting from € 197.400

Ref. 6620820

Assesteenweg 266 B+, 1740 Ternat

Availability: at the contract

Surf. Plot: 613m² Neighbourhood: Suburb

#### **Terrain**

Ground area: 613,00 m<sup>2</sup>