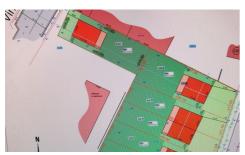

# For sale - Building ground

Make an offer starting from € 181.600

Ref. 6622016

Assesteenweg 266 B+, 1740 Ternat

Availability: at the contract

Surf. Plot: 564m² Neighbourhood: Suburb

### **Terrain**

Ground area: 564,00 m<sup>2</sup>