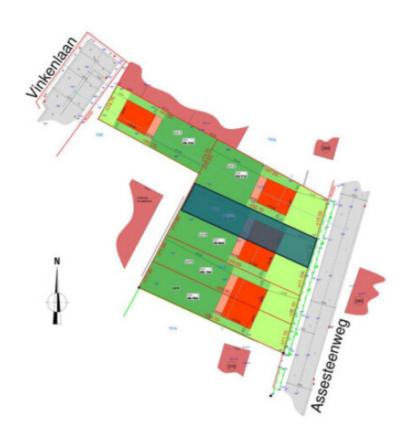

# For sale - Building ground

Make an offer starting from € 181.600

Ref. 6622016

Assesteenweg 266 B+, 1740 Ternat

Availability: at the contract

Surf. Plot: 564m² Neighbourhood: Suburb

### **Terrain**

Ground area: 564,00 m<sup>2</sup>