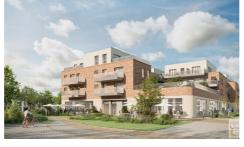

Populierenlaan 70, 9470 Denderleeuw **Phone number:** +32 (0)486.52.33.64

E-mail: info@chrisline.be

# For sale - Flat Guido Gezellestraat , 9470 Denderleeuw

€ 352.500

Ref. 5628230









Number of bedrooms: 2 Number of bathrooms: 1

Garages: 1

Availability: at delivery

Surf. Living: 109m² Surf. terrace: 17m² Neighbourhood: central

## **Description**

### **Financial**

Price: € 352.500,00 VAT applied: Yes Available: At delivery

## **Building**

Habitable surface: 109,00 m<sup>2</sup> Construction year: 2025

State: New Floor: 2

Number of floors: 3

#### **Comfort**

Handicap friendly: Yes Videophone: Yes Elevator: Yes

### **Energy**

Double glazing: Yes, thermic and acoustic isol.

Windows: Aluminium

Heating type: Hot air pump

Heating: Individual

### Location

Environment: Central, quiet

### Layout

Living room: 41,10 m<sup>2</sup>

Kitchen: Yes, hyper equipped

Bedroom 1: 13,40 m<sup>2</sup> Bedroom 2: 8,10 m<sup>2</sup>

Bathroom type: All comfort

Toilets: