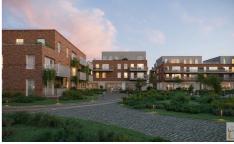

Populierenlaan 70, 9470 Denderleeuw **Phone number:** +32 (0)486.52.33.64

E-mail: info@chrisline.be

# For sale - Flat Guido Gezellestraat , 9470 Denderleeuw

€ 352.500

Ref. 5628230









Number of bedrooms: 2 Number of bathrooms: 1

Garages: 1

Availability: at delivery

Surf. Living: 109m² Surf. terrace: 17m² Neighbourhood: central

## **Description**

### **Financial**

Price: € 352.500,00 VAT applied: Yes Available: At delivery

## **Building**

Habitable surface: 109,00 m<sup>2</sup> Construction year: 2025

State: New Floor: 2

Number of floors: 3

#### **Comfort**

Handicap friendly: Yes Videophone: Yes Elevator: Yes

### **Energy**

Double glazing: Yes, thermic and acoustic isol.

Windows: Aluminium

Heating type: Hot air pump

Heating: Individual

### Location

Environment: Central, quiet

### Layout

Living room: 41,10 m<sup>2</sup>

Kitchen: Yes, hyper equipped

Bedroom 1: 13,40 m<sup>2</sup> Bedroom 2: 8,10 m<sup>2</sup>

Bathroom type: All comfort

Toilets: 1