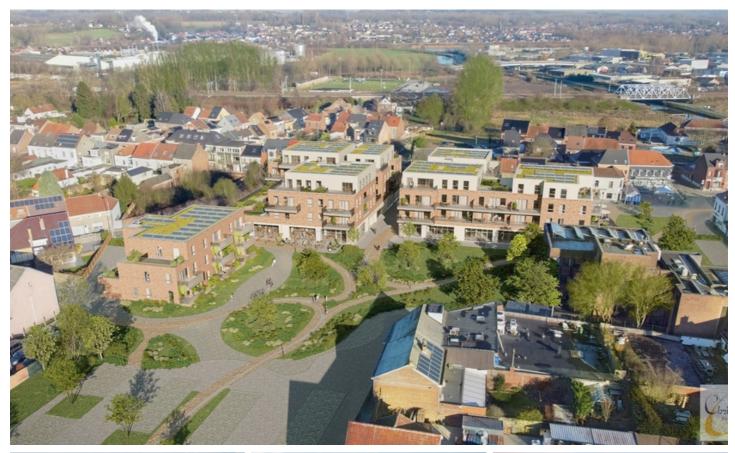

Populierenlaan 70, 9470 Denderleeuw **Phone number:** +32 (0)486.52.33.64

E-mail: info@chrisline.be

# For sale - Flat Guido Gezellestraat , 9470 Denderleeuw

€ 352.500

Ref. 5628230









Number of bedrooms: 2 Number of bathrooms: 1

Garages: 1

Availability: at delivery

Surf. Living: 109m² Surf. terrace: 17m² Neighbourhood: central

## **Description**

### **Financial**

Price: € 352.500,00 VAT applied: Yes Available: At delivery

## **Building**

Habitable surface: 109,00 m<sup>2</sup> Construction year: 2025

State: New Floor: 2

Number of floors: 3

#### **Comfort**

Handicap friendly: Yes Videophone: Yes Elevator: Yes

### **Energy**

Double glazing: Yes, thermic and acoustic isol.

Windows: Aluminium

Heating type: Hot air pump

Heating: Individual

### Location

Environment: Central, quiet

### Layout

Living room: 41,10 m<sup>2</sup>

Kitchen: Yes, hyper equipped

Bedroom 1: 13,40 m<sup>2</sup> Bedroom 2: 8,10 m<sup>2</sup>

Bathroom type: All comfort

Toil