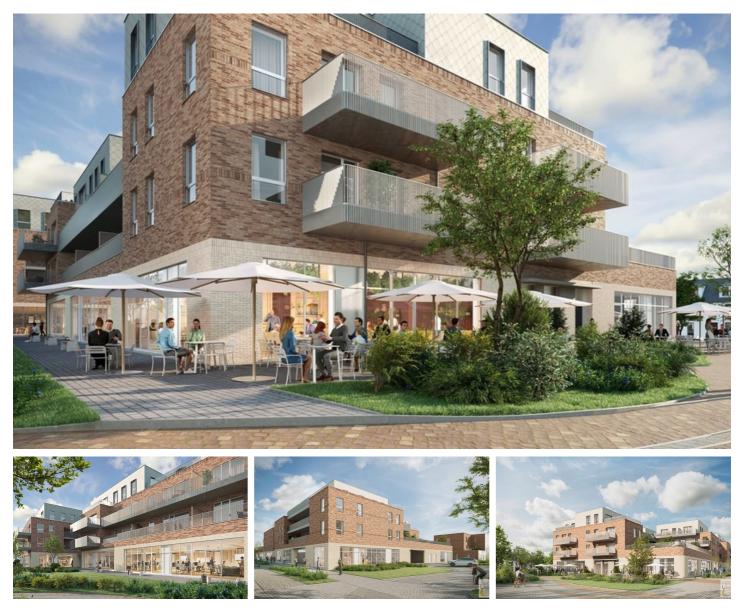

## For sale - Individual shop

€ 266.211 Ref. 5906150

Guido Gezellestraat , 9470 Denderleeuw

Surf. Living: 161m<sup>2</sup> Neighbourhood: central

# Building

Surface: 161,00 m<sup>2</sup> Construction year: 2025 State: New Number of floors: 3

#### Location

Environment: Central, city