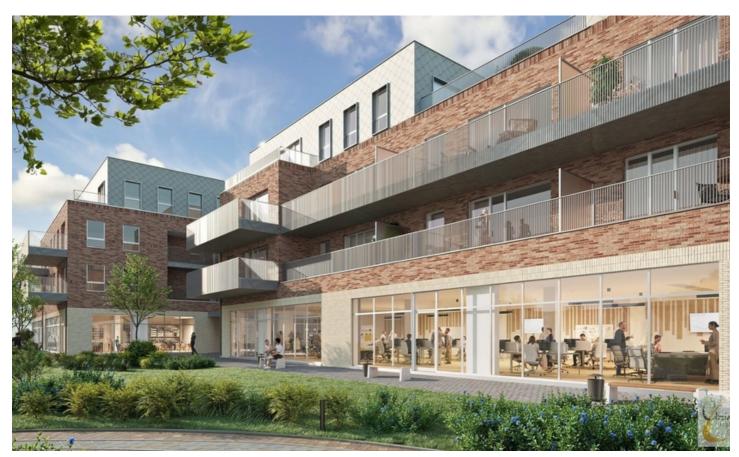

# For sale - Individual shop

€ 188.430

Ref. 5906203

Surf. Living: 114m<sup>2</sup> Neighbourhood: central

## **Building**

Surface: 114,00 m<sup>2</sup> Construction year: 2025

State: New

## Location

Environment: Central, city Center