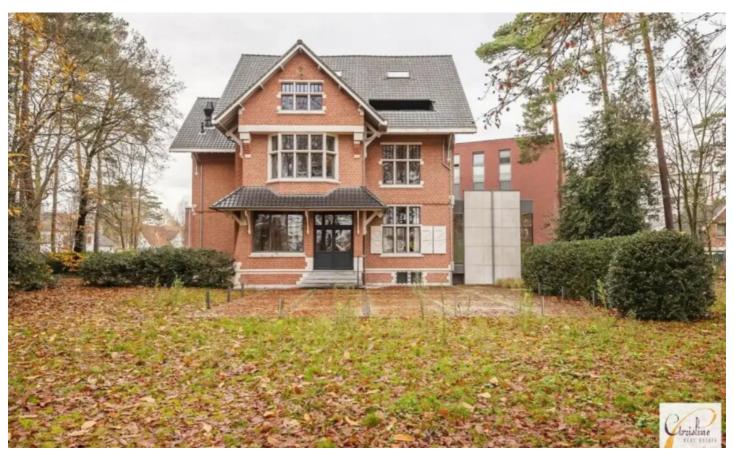

# For sale - Multi-purpose building

Ref. 6617803

€ 1.397.000

Churchilllaan 55, 2900 Schoten

Availability: at the contract

Surf. Living: 830m<sup>2</sup> Surf. Plot: 532m<sup>2</sup>

Neighbourhood: central

PEB/EPB: 211kwh/m²/j

### **Building**

Surface: 830,00 m<sup>2</sup>

Fronts: 4

Construction year: 1919

Renovation: 2015 State: Good state Number of floors: 3