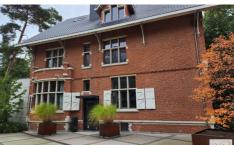

### **Building**

Surface: 830,00 m<sup>2</sup>

Fronts: 4

Construction year: 1919

Renovation: 2015 State: Good state Number of floors: 3

#### Location

**Environment: Central** 