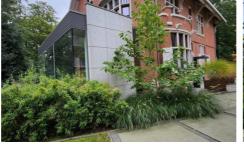

### **Building**

Surface: 830,00 m<sup>2</sup>

Fronts: 4

Construction year: 1919

Renovation: 2015 State: Good state Number of floors: 3

### **Comfort**

Elevator: Yes