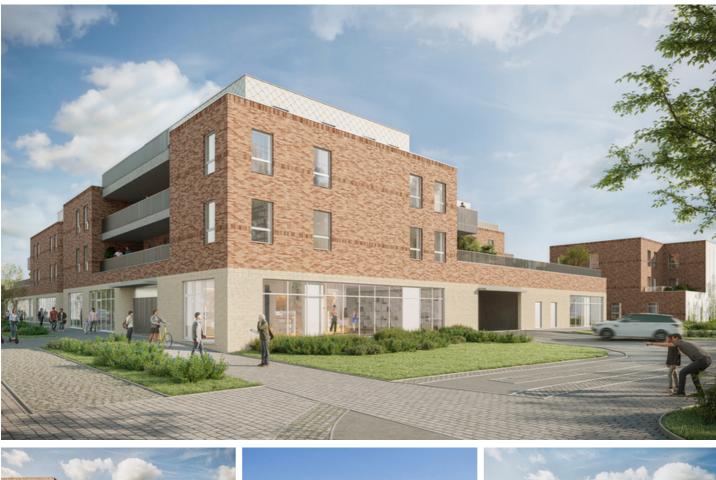

#### € 379.250

Guido Gezellestraat , 9470 Denderleeuw

Ref. 5628159

Number of bedrooms: 2 Number of bathrooms: 1 Garages: 1 Surf. Living: 106m<sup>2</sup> Surf. terrace: 13m<sup>2</sup> Neighbourhood: central

#### Location

Environment: Central, quiet