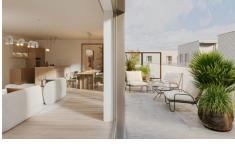

Populierenlaan 70, 9470 Denderleeuw **Phone number:** +32 (0)486.52.33.64

E-mail: info@chrisline.be

#### For sale - Penthouse

€ 457.500

Guido Gezellestraat , 9470 Denderleeuw

Ref. 5628166









Number of bedrooms: 3 Number of bathrooms: 2

Garages: 1

Surf. Living: 130m<sup>2</sup> Surf. terrace: 24m<sup>2</sup> Neighbourhood: central

# **Description**

#### **Financial**

Price: € 457.500,00 VAT applied: Yes

# **Building**

Habitable surface: 130,00 m<sup>2</sup> Construction year: 2025

Floor: 3

Number of floors: 3

#### **Comfort**

Handicap friendly: Yes

Videophone: Yes Elevator: Yes

### **Energy**

Double glazing: Yes, thermic and acoustic isol.

Windows: Aluminium

Heating type: Hot air pump

Heating: Individual

#### Location

Environment: Central, quiet

## Layout

Living room: 47,60 m<sup>2</sup>

Kitchen: Yes, US hyper equipped

Bureau: Yes

Bedroom 1: 13,90 m<sup>2</sup> Bedroom 2: 9,20 m<sup>2</sup> Bedroom 3: 7,60 m<sup>2</sup>

Bathroom type: All comfort