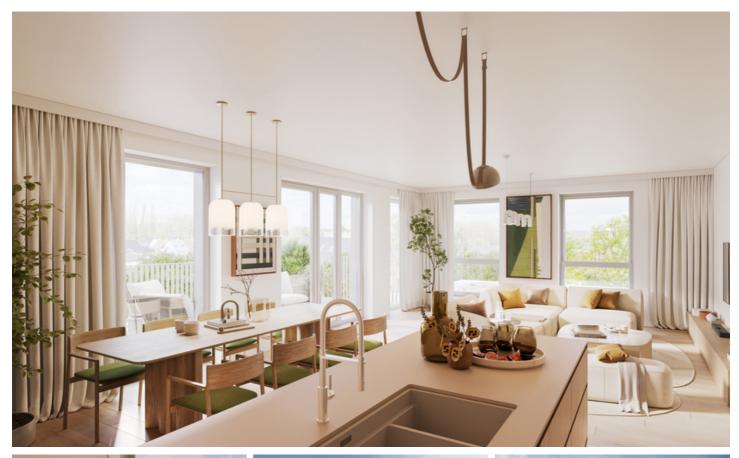

## Layout

Living room: 47,60 m<sup>2</sup>

Kitchen: Yes, US hyper equipped

Bureau: Yes

Bedroom 1: 13,90 m<sup>2</sup> Bedroom 2: 9,20 m<sup>2</sup> Bedroom 3: 7,60 m<sup>2</sup>

Bathroom type: All comfort

Toilets: 2

Terrace: 23,80 m<sup>2</sup>