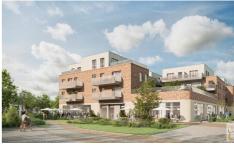

Populierenlaan 70, 9470 Denderleeuw **Phone number:** +32 (0)486.52.33.64

E-mail: info@chrisline.be

#### For sale - Penthouse

€ 355.500

Guido Gezellestraat, 9470 Denderleeuw

Ref. 5628266









Number of bedrooms: 2 Number of bathrooms: 1

Garages: 1

Availability: at delivery

Surf. Living: 100m<sup>2</sup> Surf. terrace: 15m<sup>2</sup> Neighbourhood: central

### **Description**

#### **Financial**

Price: € 355.500,00 VAT applied: Yes Available: At delivery

### **Building**

Habitable surface: 100,00 m<sup>2</sup> Construction year: 2025

State: New Floor: 3

Number of floors: 3

#### **Comfort**

Handicap friendly: Yes Videophone: Yes Elevator: Yes

### **Energy**

Double glazing: Yes, thermic and acoustic isol.

Windows: Aluminium

Heating type: Hot air pump

Heating: Individual

#### Location

Environment: Central, quiet

#### Layout

Living room: 34,50 m<sup>2</sup>

Kitchen: Yes, hyper equipped

Bedroom 1: 12,20 m<sup>2</sup> Bedroom 2: 8,20 m<sup>2</sup>

Bathroom ty