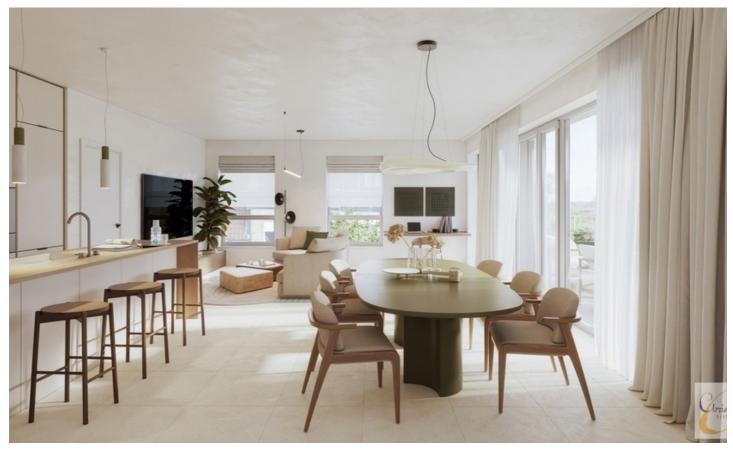

#### For sale - Penthouse

€ 355.500

Guido Gezellestraat, 9470 Denderleeuw

Ref. 5628266

Number of bedrooms: 2 Number of bathrooms: 1

Garages: 1

Availability: at delivery

Surf. Living: 100m<sup>2</sup> Surf. terrace: 15m<sup>2</sup> Neighbourhood: central

#### Layout

Living room: 34,50 m<sup>2</sup>

Kitchen: Yes, hyper equipped

Bedroom 1: 12,20 m<sup>2</sup> Bedroom 2: 8,20 m<sup>2</sup>

Bathroom type: All comfort

Toilets: 1

Terrace: 14,50 m<sup>2</sup>