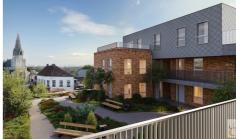

Populierenlaan 70, 9470 Denderleeuw **Phone number:** +32 (0)486.52.33.64

**E-mail:** info@chrisline.be

### For sale - Penthouse

€ 268.250

Guido Gezellestraat, 9470 Denderleeuw

Ref. 5628252









Number of bedrooms: 1 Number of bathrooms: 1

Garages: 1

Availability: at delivery

Surf. Living: 78m<sup>2</sup>
Surf. terrace: 11m<sup>2</sup>
Neighbourhood: central

## **Description**

#### **Financial**

Price: € 268.250,00 VAT applied: Yes Available: At delivery

## **Building**

Habitable surface: 78,00 m<sup>2</sup> Construction year: 2025

State: New Floor: 3

Number of floors: 3

#### **Comfort**

Handicap friendly: Yes Videophone: Yes Elevator: Yes

### **Energy**

Double glazing: Yes, thermic and acoustic isol.

Windows: Aluminium

Heating type: Hot air pump

Heating: Individual

#### Location

Environment: Central, quiet

### Layout

Living room: 27,90 m<sup>2</sup>

Kitchen: Yes, hyper equipped

Bedroom 1: 12,10 m<sup>2</sup>

Bathroom type: All comfort

Toilets: 1

Terrac