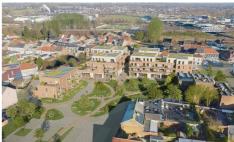

Populierenlaan 70, 9470 Denderleeuw **Phone number:** +32 (0)486.52.33.64

E-mail: info@chrisline.be

#### For sale - Penthouse

€ 306.500

Guido Gezellestraat , 9470 Denderleeuw

Ref. 5628252









Number of bedrooms: 1 Number of bathrooms: 1

Garages: 1

Availability: at delivery

Surf. Living: 83m<sup>2</sup> Surf. terrace: 17m<sup>2</sup> Neighbourhood: central

# **Description**

#### **Financial**

Price: € 306.500,00 VAT applied: Yes Available: At delivery

## **Building**

Habitable surface: 83,00 m<sup>2</sup> Construction year: 2025

State: New Floor: 3

Number of floors: 3

#### **Comfort**

Handicap friendly: Yes Videophone: Yes Elevator: Yes

### **Energy**

Double glazing: Yes, thermic and acoustic isol.

Windows: Aluminium

Heating type: Hot air pump

Heating: Individual

#### Location

Environment: Central, quiet

### Layout

Living room: 27,40 m<sup>2</sup>

Kitchen: Yes, hyper equipped

Bedroom 1: 14,40 m<sup>2</sup>

Bathroom type: All comfort

Toilets: 1

Terrace