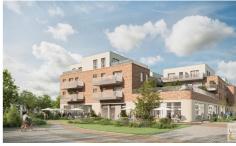

Populierenlaan 70 , 9470 Denderleeuw **Phone number:** +32 (0)486.52.33.64

E-mail: info@chrisline.be

#### For sale - Penthouse

€ 352.000

Guido Gezellestraat, 9470 Denderleeuw

Ref. 5628263









Number of bedrooms: 2 Number of bathrooms: 1

Garages: 1

Availability: at delivery

Surf. Living: 101m<sup>2</sup> Surf. terrace: 15m<sup>2</sup> Neighbourhood: central

### **Description**

#### **Financial**

Price: € 352.000,00 VAT applied: Yes Available: At delivery

### **Building**

Habitable surface: 101,00 m<sup>2</sup> Construction year: 2025

State: New Floor: 3

Number of floors: 3

#### **Comfort**

Handicap friendly: Yes Videophone: Yes Elevator: Yes

### **Energy**

Double glazing: Yes, thermic and acoustic isol.

Windows: Aluminium

Heating type: Hot air pump

Heating: Individual

#### Location

Environment: Central, quiet

#### Layout

Living room: 34,50 m<sup>2</sup>

Kitchen: Yes, hyper equipped

Bedroom 1: 12,20 m<sup>2</sup> Bedroom 2: 8,20 m<sup>2</sup>

Bathroom ty