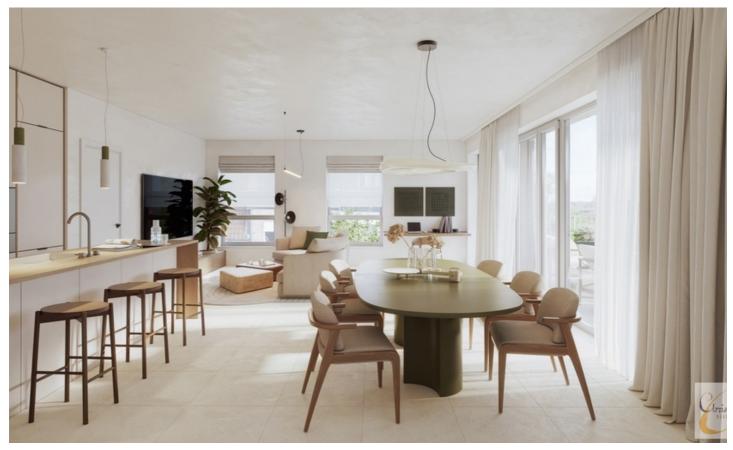

#### Layout

Living room: 34,50 m<sup>2</sup>

Kitchen: Yes, hyper equipped

Bedroom 1: 12,20 m<sup>2</sup> Bedroom 2: 8,20 m<sup>2</sup>

Bathroom type: All comfort

Toilets: 1

Terrace: 14,50 m<sup>2</sup>