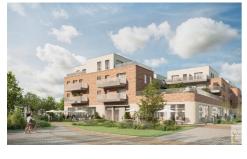

Populierenlaan 70 , 9470 Denderleeuw **Phone number:** +32 (0)486.52.33.64

**E-mail:** info@chrisline.be

### For sale - Penthouse

€ 396.000

Guido Gezellestraat , 9470 Denderleeuw

Ref. 5628266









Number of bedrooms: 2 Number of bathrooms: 2

Garages: 1

Availability: at delivery

Surf. Living: 111m<sup>2</sup> Surf. terrace: 15m<sup>2</sup> Neighbourhood: central

## **Description**

#### **Financial**

Price: € 396.000,00 VAT applied: Yes Available: At delivery

## **Building**

Habitable surface: 111,00 m<sup>2</sup> Construction year: 2025

State: New Floor: 3

Number of floors: 3

#### **Comfort**

Handicap friendly: Yes Videophone: Yes Elevator: Yes

### **Energy**

Double glazing: Yes, thermic and acoustic isol.

Windows: Aluminium

Heating type: Hot air pump

Heating: Individual

#### Location

Environment: Central, quiet

## Layout

Living room: 41,10 m<sup>2</sup>

Kitchen: Yes, hyper equipped

Bedroom 1: 12,90 m<sup>2</sup> Bedroom 2: 9,50 m<sup>2</sup>

Bathroom ty