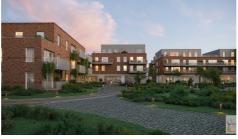

Populierenlaan 70 , 9470 Denderleeuw **Phone number:** +32 (0)486.52.33.64

**E-mail:** info@chrisline.be

### For sale - Penthouse

€ 396.000

Guido Gezellestraat , 9470 Denderleeuw

Ref. 5628266









Number of bedrooms: 2 Number of bathrooms: 2

Garages: 1

Availability: at delivery

Surf. Living: 111m<sup>2</sup> Surf. terrace: 15m<sup>2</sup> Neighbourhood: central

## **Description**

#### **Financial**

Price: € 396.000,00 VAT applied: Yes Available: At delivery

## **Building**

Habitable surface: 111,00 m<sup>2</sup> Construction year: 2025

State: New Floor: 3

Number of floors: 3

#### **Comfort**

Handicap friendly: Yes Videophone: Yes Elevator: Yes

### **Energy**

Double glazing: Yes, thermic and acoustic isol.

Windows: Aluminium

Heating type: Hot air pump

Heating: Individual

#### Location

Environment: Central, quiet

## Layout

Living room: 41,10 m<sup>2</sup>

Kitchen: Yes, hyper equipped

Bedroom 1: 12,90 m<sup>2</sup> Bedroom 2: 9,50 m<sup>2</sup>

Bathroom type