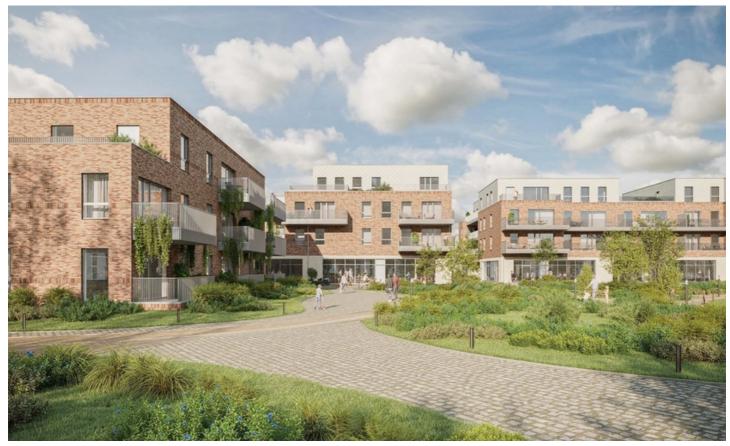

Populierenlaan 70 , 9470 Denderleeuw **Phone number:** +32 (0)486.52.33.64

**E-mail:** info@chrisline.be

### For sale - Penthouse

€ 396.000

Guido Gezellestraat , 9470 Denderleeuw

Ref. 5628266









Number of bedrooms: 2 Number of bathrooms: 2

Garages: 1

Availability: at delivery

Surf. Living: 111m<sup>2</sup> Surf. terrace: 15m<sup>2</sup> Neighbourhood: central

## **Description**

#### **Financial**

Price: € 396.000,00 VAT applied: Yes Available: At delivery

## **Building**

Habitable surface: 111,00 m<sup>2</sup> Construction year: 2025

State: New Floor: 3

Number of floors: 3

#### **Comfort**

Handicap friendly: Yes Videophone: Yes Elevator: Yes

### **Energy**

Double glazing: Yes, thermic and acoustic isol.

Windows: Aluminium

Heating type: Hot air pump

Heating: Individual

#### Location

Environment: Central, quiet

## Layout

Living room: 41,10 m<sup>2</sup>

Kitchen: Yes, hyper equipped

Bedroom 1: 12,90 m<sup>2</sup> Bedroom 2: 9,50 m<sup>2</sup>

Bathroom