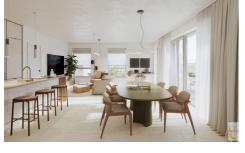

### Layout

Living room: 47,90 m<sup>2</sup>

Kitchen: Yes, hyper equipped

Bedroom 1: 11,90 m<sup>2</sup> Bedroom 2: 7,30 m<sup>2</sup>

Bathroom type: All comfort

Toilets: 2

Terrace: 22,00 m<sup>2</sup>