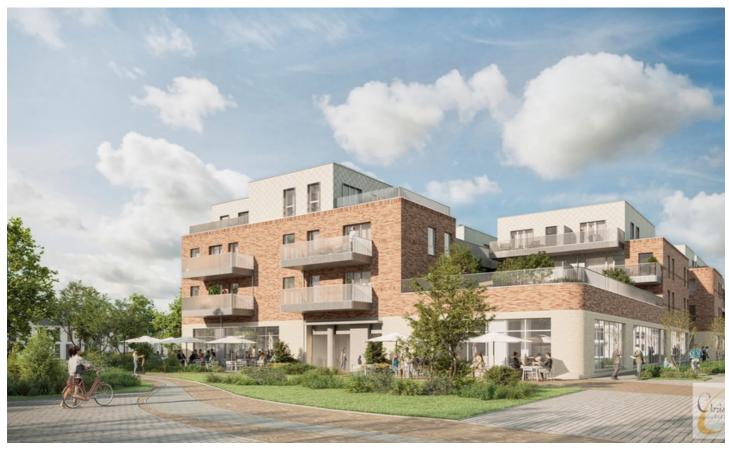

#### For sale - Penthouse

€ 409.000

Guido Gezellestraat , 9470 Denderleeuw

Ref. 5628267

Number of bedrooms: 2 Number of bathrooms: 2

Garages: 1

Availability: at delivery

Surf. Living: 118m<sup>2</sup> Surf. terrace: 22m<sup>2</sup> Neighbourhood: central

#### Location

Environment: Central, quiet